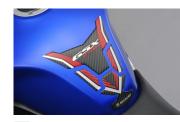

#### 1 TANK PAD, RED/CARBON 990D0-20K01-RED =

Sharp edges can damage the surface of the bike's tank - this tank pad in red/ carbon will avoid scratches on the tank. Easy to apply, made of Evotec. Four-piece set.

990D0-WHEEL-COL

2 TANK PAD, YELLOW/CARBON

Sharp edges can damage the surface of

the bike's tank - this tank pad in yellow/

carbon will avoid scratches on the tank.

990D0-20K01-YEL =

Easy to apply, made of Evotec.

#### **3** FUEL CAP PROTECTION STICKER 990D0-47HB6-CRB 💳

Tank protection in carbon finish. Note: not in combination with small tank bag for ring fixation (p/n 990D0-04300-000). Made of Evotec. \*Vehicle in the photo is not GSX250R