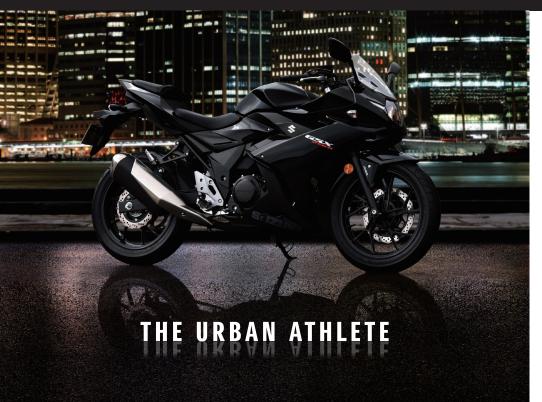

## SUZUKI GENUINE ACCESSORIES







#### 1 TANK PAD, RED/CARBON 990D0-20K01-RED =

Sharp edges can damage the surface of the bike's tank - this tank pad in red/ carbon will avoid scratches on the tank. Easy to apply, made of Evotec. Four-piece set.



#### **4** WHEEL DECAL, NEON WITH **RED R-LOGO**

990DO-WHEEL-OOR

Wheel decal with red R, neon, for one wheel to customize your bike's annearance Set of 4 stickers for one wheel. \*Vehicle in the photo is not GSX250R.



990D0-WHEEL-COL

2 TANK PAD, YELLOW/CARBON

Sharp edges can damage the surface of

the bike's tank - this tank pad in yellow/

carbon will avoid scratches on the tank.

990D0-20K01-YEL =

Easy to apply, made of Evotec.

Four-piece set.

Wheel decals for one wheel, available in the following colours: - Blue (- BLU), - Yellow (-YEL), - Orange (- ORA), - Silv