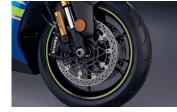

#### **4** WHEEL DECAL, NEON WITH **RED R-LOGO**

990DO-WHEEL-OOR

Wheel decal with red R, neon, for one wheel to customize your bike's annearance Set of 4 stickers for one wheel. \*Vehicle in the photo is not GSX250R.

Four-piece set.

Wheel decals for one wheel, available in the following colours: - Blue (- BLU), - Yellow (-YEL), - Orange (- ORA), - Silver (- SLV), - Red 1 (-RD1 Bright red), - White (- WHT), - Red 2 (-RD2 Dark red). Set of 6 stickers for one wheel. \*Photo shows RD1. \*Vehicle in the photo is not GSX250R

#### 6 WHEEL DECAL WITH SUZUKI LOGO 990D0-WHL02-RD1 ==

With Suzuki logo, for one wheel in red/clear to customize your bike's annearance Set of 6 stickers for one wheel. \*Vehicle in the photo is not GSX250R.

# 990D0-WHL02-WHT

Decals for one wheel with Suzuki logo to customize your bike's appearance. Set of 6 stickers for one wheel. \*Vehicle in the photo is not GSX250R.

#### 7 WHEEL DECAL WITH SUZUKI LOGO 8 WHEEL DECAL WITH SUZUKI LOGO 9 VALVE CAP SET WITH 990D0-WHL03-RD1 ==

With Suzuki logo, for one wheel in red to customize your bike's appearance. Set of 6 stickers for one wheel. \*Vehicle in the photo is not GSX250R.