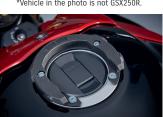

# **SUZUKI LOGO**

990D0-19069-000 **—** 

High quality chrome-plated caps designed to last with screened logo on top. Features include an internal O-ring to help prevent air loss, easy grip knurled cap. Set of 2 valve caps with Suzuki logo.