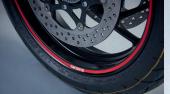

Four-piece set.

Wheel decals for one wheel, available in the following colours: - Blue (- BLU), - Yellow (-YEL), - Orange (- ORA), - Silver (- SLV), - Red 1 (-RD1 Bright red), - White (- WHT), - Red 2 (-RD2 Dark red). Set of 6 stickers for one wheel. \*Photo shows RD1. \*Vehicle in the photo is not GSX250R