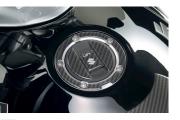

#### **3** FUEL CAP PROTECTION STICKER 990D0-47HB6-CRB 💳

Tank protection in carbon finish. Note: not in combination with small tank bag for ring fixation (p/n 990D0-04300-000). Made of Evotec. \*Vehicle in the photo is not GSX250R