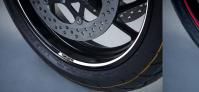

#### **4** WHEEL DECAL, NEON WITH **RED R-LOGO**

990DO-WHEEL-OOR

Wheel decal with red R, neon, for one wheel to customize your bike's annearance Set of 4 stickers for one wheel. \*Vehicle in the photo is not GSX250R.